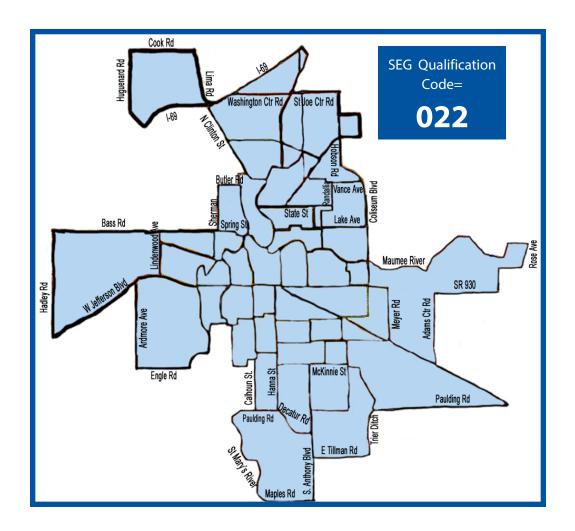

The map below outlines the Investment Area which has been designated by the above Charter Amendment.

## **ALLEN COUNTY INVESTMENT AREA**

Besides people who **LIVE** in the above designated area, anyone who works, worships, attends school and businesses & other legal entities are eligible. Please review the back side for a listing of some of the schools, churches, and businesses that are included in this designated area.